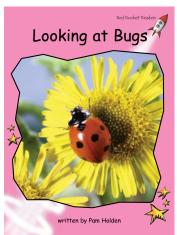

# Looking at Bugs

| A | is   | for | ants.          |         |   | / | 4 | a |
|---|------|-----|----------------|---------|---|---|---|---|
| W | ' is | for | wasp.          |         |   |   |   |   |
| L | is   | for | ladybu         | 9.      |   |   |   |   |
| F | is   | for | fly.           |         |   |   |   |   |
| M | is   | for | <b>m</b> oth.  |         |   |   |   |   |
| D | is   | for | drago          | nfly.   |   |   |   |   |
| В | is   | for | beetle         | ·•      |   |   |   |   |
| G | is   | for | <b>g</b> rassh | nopper. |   |   |   |   |
|   | A    | a   | F              | f       | В | b | G | 9 |
| _ |      |     |                |         |   |   |   |   |
| _ |      |     |                |         |   |   |   |   |
|   |      |     |                |         |   |   |   |   |