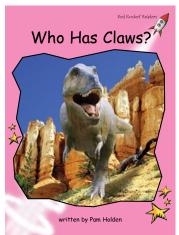

#### Who Has Claws?

B is for bird. B b K is for kitten. T is for tiger. M is for mouse. L is for lion. R is for rat. F is for fox. D is for dinosaur. B I b B

or a dinosaur?

Pre-Reading Level: Non-Fiction Set B