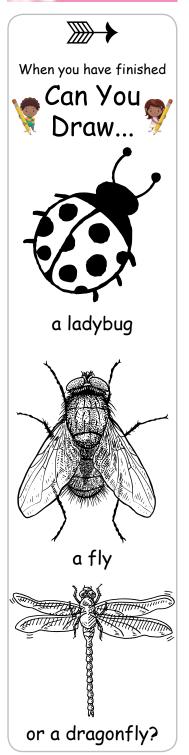

# Looking at Bugs

| A | is   | for | ants.          |         |   | / | 4 | a |
|---|------|-----|----------------|---------|---|---|---|---|
| W | ' is | for | wasp.          |         |   |   |   |   |
| L | is   | for | ladybu         | 9.      |   |   |   |   |
| F | is   | for | fly.           |         |   |   |   |   |
| M | is   | for | <b>m</b> oth.  |         |   |   |   |   |
| D | is   | for | drago          | nfly.   |   |   |   |   |
| В | is   | for | beetle         | ·•      |   |   |   |   |
| G | is   | for | <b>g</b> rassh | nopper. |   |   |   |   |
|   | A    | a   | F              | f       | В | b | G | 9 |
| _ |      |     |                |         |   |   |   |   |
| _ |      |     |                |         |   |   |   |   |
|   |      |     |                |         |   |   |   |   |